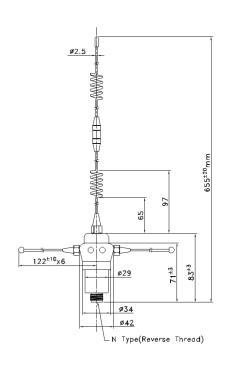

Temperature: -20°C ~ 65°C                                                          |
| Temperature. 20 0 1 00 0                                                           |
| Color:                                                                             |
| '                                                                                  |
| Color:                                                                             |
| Color:  Body - White Chrome Plated                                                 |
| Color:  Body - White Chrome Plated  Contact - Gold Plated                          |
| Color:  Body - White Chrome Plated  Contact - Gold Plated  Material:               |
| Color:  Body - White Chrome Plated  Contact - Gold Plated  Material:  Body - Brass |

# **Dimensions**



### Test Report - Return Loss & V.S.W.R.





#### EnGenius Technologies | 1580 Scenic Ave. Costa Mesa, CA 92626

Email: partners@engeniustech.com | Phone: 888-735-7888 | Website: engeniustech.com Version 1.2 09/07/2017

Features and specifications subject to change without notice. Trademarks and registered trademarks are the property of their respective owners. For United States of America: Copyright © 2017 EnGenius Technologies, Inc. All rights reserved.