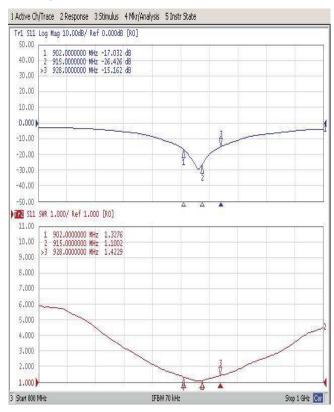

|
| Temperature. 20 0 1 00 0                                                           |
| Color:                                                                             |
| '                                                                                  |
| Color:                                                                             |
| Color:  Body - White Chrome Plated                                                 |
| Color:  Body - White Chrome Plated  Contact - Gold Plated                          |
| Color:  Body - White Chrome Plated  Contact - Gold Plated  Material:               |
| Color:  Body - White Chrome Plated  Contact - Gold Plated  Material:  Body - Brass |

# **Dimensions**



### Test Report - Return Loss & V.S.W.R.





#### EnGenius Technologies | 1580 Scenic Ave. Costa Mesa, CA 92626

Email: partners@engeniustech.com | Phone: 888-735-7888 | Website: engeniustech.com Version 1.2 09/07/2017

Features and specifications subject to change without notice. Trademarks and registered trademarks are the property of their respective owners. For United States of America: Copyright © 2017 EnGenius Technologies, Inc. All rights reserved.