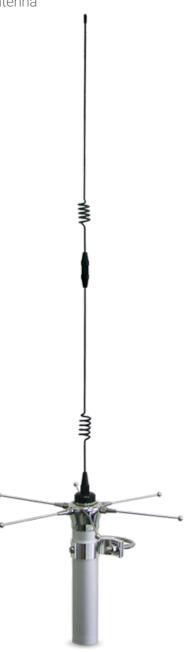

# Outdoor External Antenna

Monopole Antenna

### Overview

- Frequency Band: 902 ~ 928 MHz
- Monopole for outdoor application