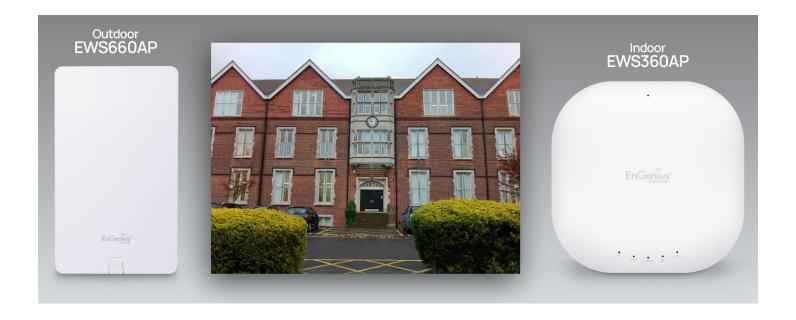

In the end, the EnGenius WLAN solution fulfilled all criteria and offered the best price and performance to carry Cardinal Newman Catholic School into the future.

Specifically, the EWS360AP 11ac indoor access point and EWS660AP 11ac outdoor access point were used. Controller switches and free ezMaster network management software were also used to remotely monitor, manage, and troubleshoot the network, making centralized network management easy.