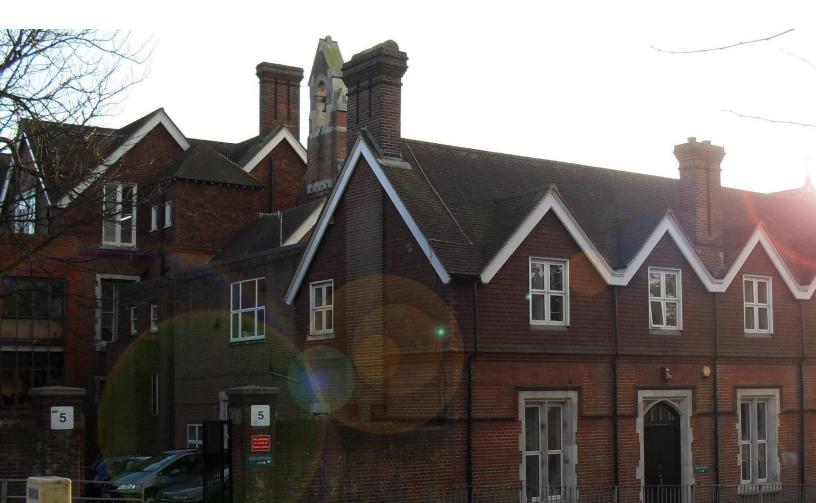

## Cardinal Newman Catholic School | Hove, England

Cardinal Newman Catholic School was established in 1971 in Hove, East Sussex, England. The comprehensive school combined the student bodies of several surrounding schools, including De La Salle, Cottesmore Secondary Modern School, Lourdes Convent, Blessed Sacrament Convent, and the Fitzherbert School.

The school grounds cover about 35 acres that include a massive outdoor area to the north of the campus called the Hove Green.