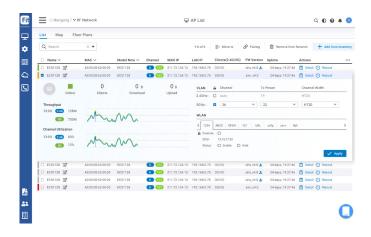

#### **Device List with Details**

Check the device list and drill down to discover potential problem areas with switches, access points, or client devices.

#### **Access Control and Client Blocking**

Control the accessability of Wi-Fi networks and block the suspicious client to access your Wi-Fi from the client list.