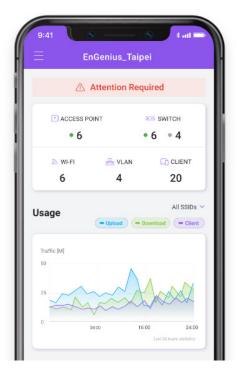

#### **Network Health in Dashboard Center**

Grasp the real-time and conphrehensive information of your networks and get alerted when problem occurred.

#### **Real-Time Dashboard**

Get insights at a glance into your network's health through a comprehensive dashboard.