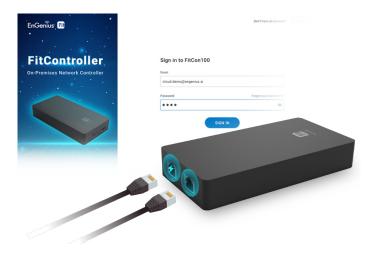

#### FitController:

- Plug & play appliance with built-in enterprise-level features for on-premises management
- Simplified deployment: Proceed group configuration and scheduling tasks for your devices
- Multiple networks management and multi-tenant access for different user privileges

# Plug and Play and Group Setting

FitController simplifies on-site network management with built-in software and the group configuration makes your devices onboarding in minutes.