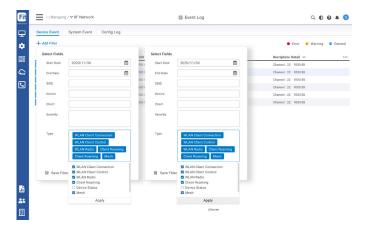

#### **Event Monitoring and Notification**

Apply filters of management strategies on events of particular concern. Monitoring can be linked to the system's email server to notify managers of events of interest via their inbox.