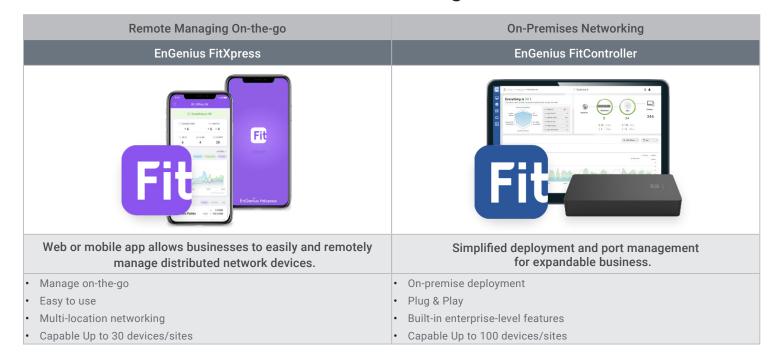

FitXpress offers an easy-to-use remote networking solution with the mobile app or web portal. FitController is plug-and-play hardware for on-premises, empowering you to monitor, manage, and troubleshoot locally.

#### FitXpress:

- Cloud-based network management with easy-to-use mobile app or web interface
- Easy Wi-Fi setups with predefined and custom profiles
- Custom captive portal and client access control
- · Diagnostic tools and handy features for troubleshooting

#### FitController:

- Plug & play appliance with built-in enterprise-level features for on-premises management
- Simplified deployment: Proceed group configuration and scheduling tasks for your devices
- Multiple networks management and multi-tenant access for different user privileges