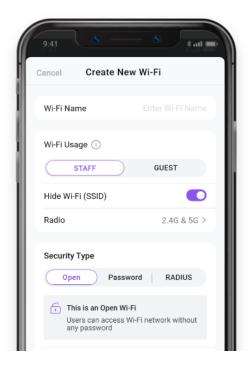

#### Initiate A Wi-Fi In Minutes

Setup Wi-Fi networks easily with the predefined and custom profiles through a straightforward interface. Separate the Wi-Fi for staff and guest for security.