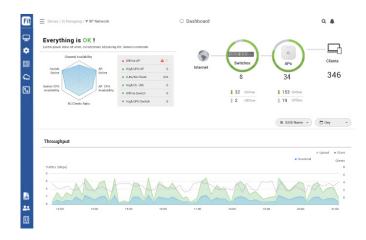

#### **Network Health in Dashboard Center**

Grasp the real-time and conphrehensive information of your networks and get alerted when problem occurred.

#### Monitor Device with in-depth Info.

Have clear views of Access Points, Switches, and connected clients to check abnormal network behavior or troubleshoot with addressed issues.