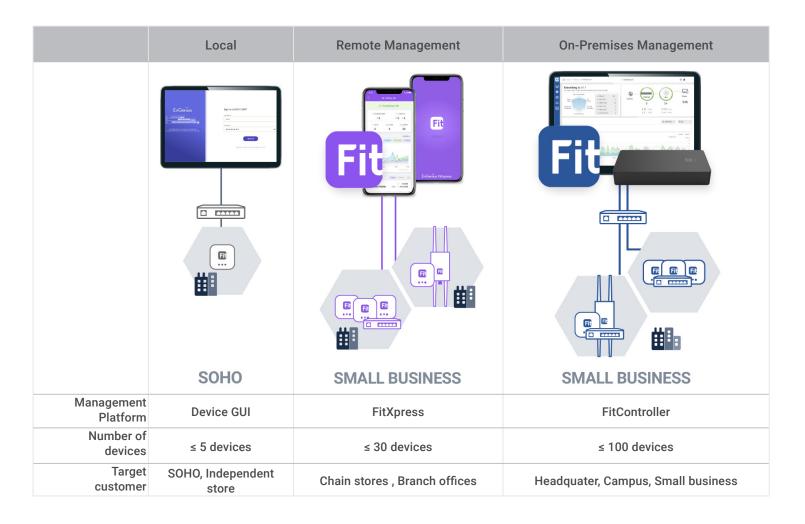

FitXpress offers an easy-to-use remote networking solution with the mobile app or web portal. FitController is plug-and-play hardware for on-premises, empowering you to monitor, manage, and troubleshoot locally.

# **Network Management for Various Business Scenarios**

# Flexible and Smart Management Planes

Super easy network management via mobile app or web for small businesses without IT resources