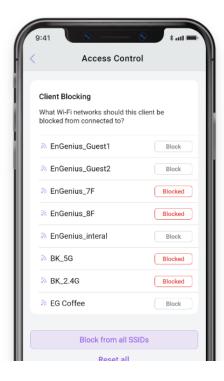

#### **Access Control and Client Blocking**

Control the accessability of Wi-Fi networks and block the suspicious client to access your Wi-Fi from the client list.