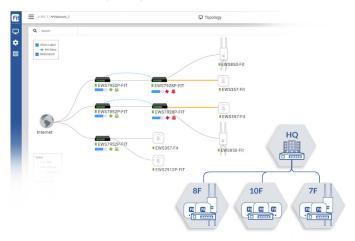

#### **Topology View**

Show the relationships of all deployed devices. Check the status of switch ports and the information of connected client number, IP address, and wireless operating channels.