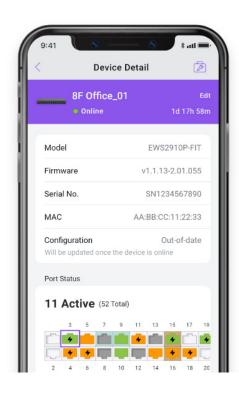

#### Monitor Device with in-depth Info.

Have clear views of Access Points, Switches, and connected clients to check abnormal network behavior or troubleshoot with addressed issues.

#### **Device List with Details**

Check the device list and drill down to discover potential problem areas with switches, access points, or client devices.