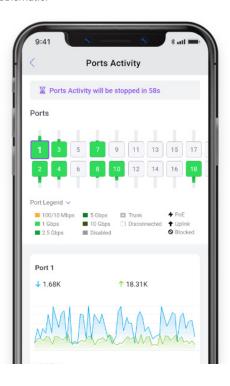

#### **Topology View**

Show the relationships of all deployed devices. Check the status of switch ports and the information of connected client number, IP address, and wireless operating channels.