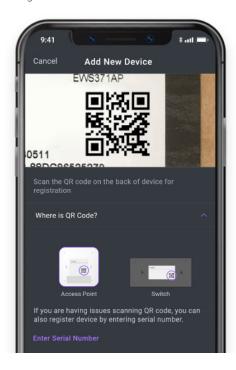

#### **Rapidly Deploy From Anywhere**

Deploy smarter by scanning with mobile to get each device onboard in seconds. With just a few clicks of initiating setup, your devices will be auto-provisioning.